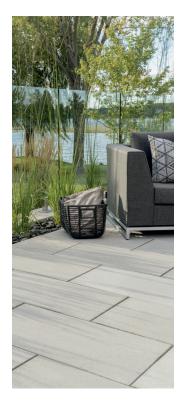

#### **BOREALIS 30 × 5** SLAB

GREAT FOR: WALKWAY, PATIO & TERRACE, GARDEN, POOL DECK, OUTDOOR STEP

The look of hardwood flooring is now available outdoors with this wood looka-like patio slab made of concrete. These slabs are being called trompe-l'oeils by industry professionals and will have you guessing whether it's hardwood or concrete. Borealis looks and feels like wood planks and most importantly, is maintenance-free. Whether it's your poolside, front porch, backyard deck, or patio, Borealis brings the appealing esthetics of natural wood to your backyard in a weather-proof, maintenance-free way.