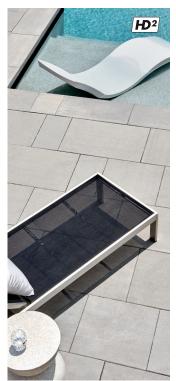

#### BLU GRANDE HD<sup>2</sup> SMOOTH SLAB

GREAT FOR: WALKWAY, PATIO & TERRACE, GARDEN, POOL DECKS

This contemporary patio stone is a best-selling option for contemporary backyards. The Blu 60 collection is one of Techo-Bloc's most reknowned and popular collections. Its smooth texture is perfect for any modern landscape design.

# **BLU GRANDE SMOOTH** SLAB

GREAT FOR: WALKWAY, PATIO & TERRACE, GARDEN, POOL DECKS

Perfect paving slab for modern poolsides and backyard design, Blu Grande Smooth is a large concrete patio stone available in multiple colors. Its smooth texture is sleek to the eye but rougher to the touch which avoids it from getting slippery when wet. The large rectangular shape works as an easy add-on into Blu 60 regular modular patterns but can also work as a standalone to create a very linear look.