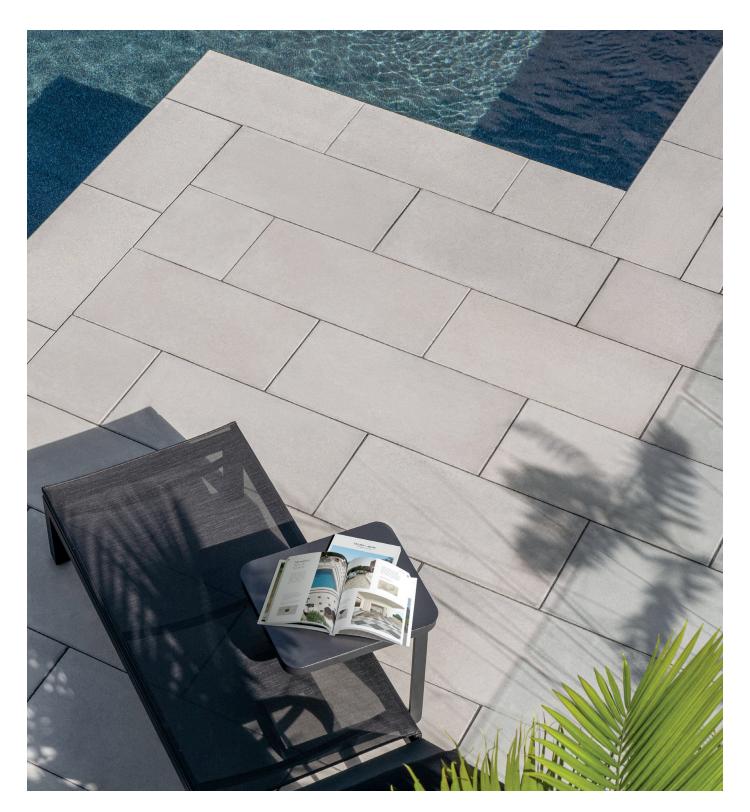

#### BLU GRANDE HD<sup>2</sup> SMOOTH SLAB

GREAT FOR: WALKWAY, PATIO & TERRACE, GARDEN, POOL DECKS

This contemporary patio stone is a best-selling option for contemporary backyards. The Blu 60 collection is one of Techo-Bloc's most reknowned and popular collections. Its smooth texture is perfect for any modern landscape design.

# **BLU GRANDE SMOOTH** SLAB

GREAT FOR: WALKWAY, PATIO & TERRACE, GARDEN, POOL DECKS

Perfect paving slab for modern poolsides and backyard design, Blu Grande Smooth is a large concrete patio stone available in multiple colors. Its smooth texture is sleek to the eye but rougher to the touch which avoids it from getting slippery when wet. The large rectangular shape works as an easy add-on into Blu 60 regular modular patterns but can also work as a standalone to create a very linear look.

#### PARA HD<sup>2</sup> SLAB

GREAT FOR: WALKWAYS, GARDENS, PATIOS & TERRACES, POOL DECKS

Large-scale, ultra-smooth texture and fine lines best describe the allnew Para HD². Manufactured with Techo-Bloc's patented High Definition technology, an extremely tight surface texture with pores that are virtually invisible. The Para HD² provides contemporary styling and design flexibility.