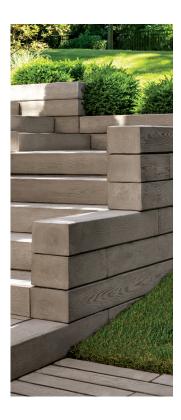

#### **BOREALIS** WALL

GREAT FOR: PATIO & TERRACE, GARDEN, POOL DECKS, OUTDOOR WATER FEATURES, OUTDOOR FIRE FEATURES, DECORATIVE WALLS

The Borealis wall replicates the wood garden wall look into a maintenancefree, more durable concrete option. Inspired by the use of railroad ties in both traditional and modern landscape design, the Borealis wall/ edge's versatility extends from simple edging for flowerbeds all the way to the creation of garden walls and outdoor kitchens.