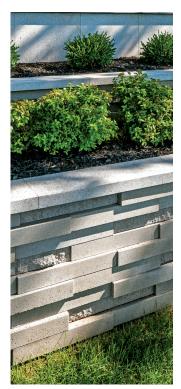

#### **BOREALIS** WALL

GREAT FOR: PATIO & TERRACE, GARDEN, POOL DECKS, OUTDOOR WATER FEATURES, OUTDOOR FIRE FEATURES, DECORATIVE WALLS

The Borealis wall replicates the wood garden wall look into a maintenancefree, more durable concrete option. Inspired by the use of railroad ties in both traditional and modern landscape design, the Borealis wall/ edge's versatility extends from simple edging for flowerbeds all the way to the creation of garden walls and outdoor kitchens.

#### **GRAPHIX** WALL

GREAT FOR: PATIO & TERRACE, GARDEN, POOL DECKS, **OUTDOOR WATER & FIRE** FEATURES, DECORATIVE WALLS

Techo-Bloc has redefined landscape products once again with this eyecatching ultra-modern double-sided retaining wall. The Graphix wall's varying depths and unique but simple installation process creates a 3 dimensional visual effect. The mix of smooth and chiseled textures add another factor of visual interest to this wall, making it perfect for design lovers and those seeking something sleek and out of the box.