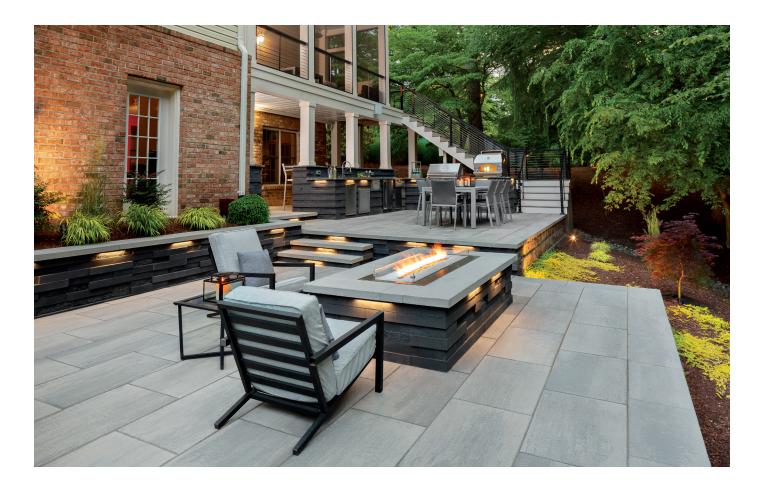

# **BLU GRANDE SMOOTH** SLAB

GREAT FOR: WALKWAY, PATIO & TERRACE, GARDEN, POOL DECKS

Perfect paving slab for modern poolsides and backyard design, Blu Grande Smooth is a large concrete patio stone available in multiple colors. Its smooth texture is sleek to the eye but rougher to the touch which avoids it from getting slippery when wet. The large rectangular shape works as an easy add-on into Blu 60 regular modular patterns but can also work as a standalone to create a very linear look.