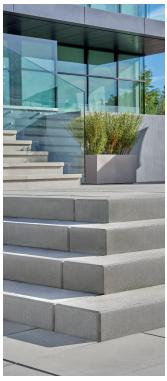

#### **RAFFINATO STEP**

GREAT FOR: WALKWAY, PATIO & TERRACE, GARDEN, POOL DECK, **OUTDOOR STEP** 

The sleek yet simple look of the Raffinato collection extends to a retaining wall cap and pool coping. Use these as wall caps for the Raffinato wall, as step treads on your outdoor steps or around pools as your modern pool coping option.