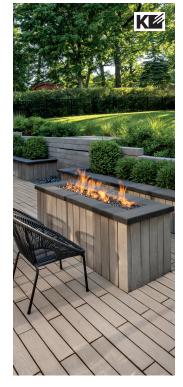

#### **BOREALIS** WALL

GREAT FOR: PATIO & TERRACE, GARDEN, POOL DECKS, OUTDOOR WATER FEATURES, OUTDOOR FIRE FEATURES, DECORATIVE WALLS

The Borealis wall replicates the wood garden wall look into a maintenancefree, more durable concrete option. Inspired by the use of railroad ties in both traditional and modern landscape design, the Borealis wall/ edge's versatility extends from simple edging for flowerbeds all the way to the creation of garden walls and outdoor kitchens.