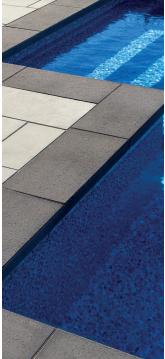

#### **RAFFINATO** WALL & CAP

GREAT FOR: PATIO & TERRACE, GARDEN, POOL DECKS, OUTDOOR STEPS, OUTDOOR WATER FEATURES, OUTDOOR FIRE FEATURES, DECORATIVE WALLS

The sleek yet simple look of the Raffinato collection extends to a retaining wall cap and pool coping. Use these as wall caps for the Raffinato wall, as step treads on your outdoor steps or around pools as your modern pool coping option.

#### **RAFFINATO STEP**

GREAT FOR: WALKWAY, PATIO & TERRACE, GARDEN, POOL DECK, **OUTDOOR STEP** 

The sleek yet simple look of the Raffinato collection extends to a retaining wall cap and pool coping. Use these as wall caps for the Raffinato wall, as step treads on your outdoor steps or around pools as your modern pool coping option.